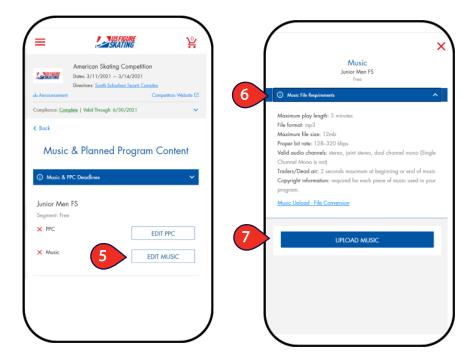

- Log in to Members Only.
  (m.usfigureskating.org) then tap **EMS**.
- 2 Select My Competitions.

3 Tap the desired competition.

4 On the main competition page, tap **Music & PPC**.

Note: Review the music deadline; add music for applicable segments/events.

## **MUSIC & COPYRIGHT INFO**

Access Path: EMS > My Competitions

Video Resource Available **HERE** 

- Tap **Edit Music** for the desired segment.
- Review the Music File Requirements. Files must be in mp3 format, and no larger than 12 MB. Tap Music Upload-File Conversion for instructions.
- Tap **Upload Music** to locate your music file.