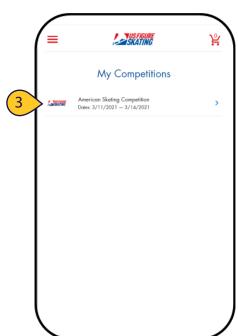

- Log in to Members Only.
  (m.usfigureskating.org) then tap **EMS**.
- 2 Select My Competitions.

3 Tap the desired competition.

4 On the main competition page, tap **Music & PPC**.

Note: Review the music deadline; add music for applicable segments/events.