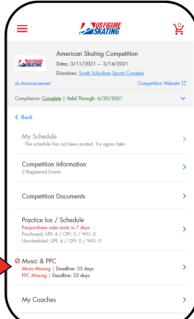

- Log in to Members Only.
  (m.usfigureskating.org) then tap **EMS**.
- 2 Select My Competitions.

3 Tap the desired competition.

4 On the main competition page, tap **Music & PPC**.

Note: Review the music deadline; add music for applicable segments/events.