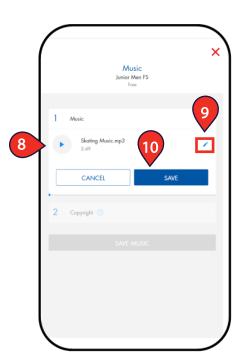

## **MUSIC & COPYRIGHT INFO**

Access Path: EMS > My Competitions

Video Resource Available **HERE** 

- Tap **Edit Music** for the desired segment.
- Review the Music File Requirements. Files must be in mp3 format, and no larger than 12 MB. Tap Music Upload-File Conversion for instructions.
- Tap **Upload Music** to locate your music file.

- You must preview the file before saving.
- Tap Save to go to the Copyright section.
- Note: Use the edit icon to change your music file.