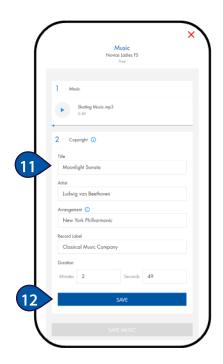

## **MUSIC & COPYRIGHT INFO**

Access Path: EMS > My Competitions

Video Resource Available **HERE** 

Provide ALL of the following copyright information:

- Title
- Arrangement
- Artist
- Record Label
- Duration (Minutes/Seconds)