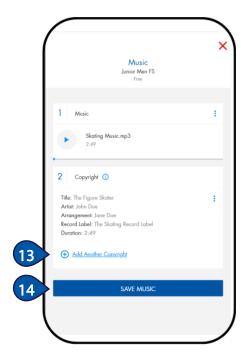

- To add multiple pieces, tap

  Add Another Copyright and
  repeat for each piece of program music.
- Tap **Save Music**. Repeat for all segments/events requiring music.