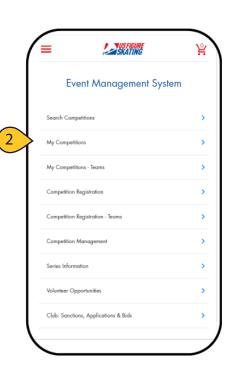

- Log in to Members Only.
  (m.usfigureskating.org) then tap **EMS**.
- 2 Select My Competitions.

3 Tap the desired competition.

4 On the main competition page, tap **Music & PPC**.

Note: Review the music deadline; add music for applicable segments/events.