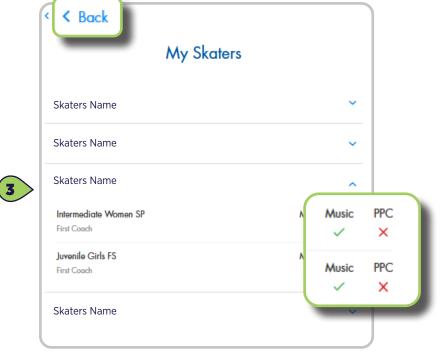

- After logging in to Members Only (m.usfigureskating.org), click My Competitions > Select Competition.
- Click **My Skaters** to view information about your competitors for this competition.

Click your skaters name to expand and view the registered events, music and PPC status.

**Note:** "X" denotes a missing requirement. Only competitors can upload music and PPC. Contact your competitor to ensure the requirements are complete.

Click the back icon to return to the My Competitions page.